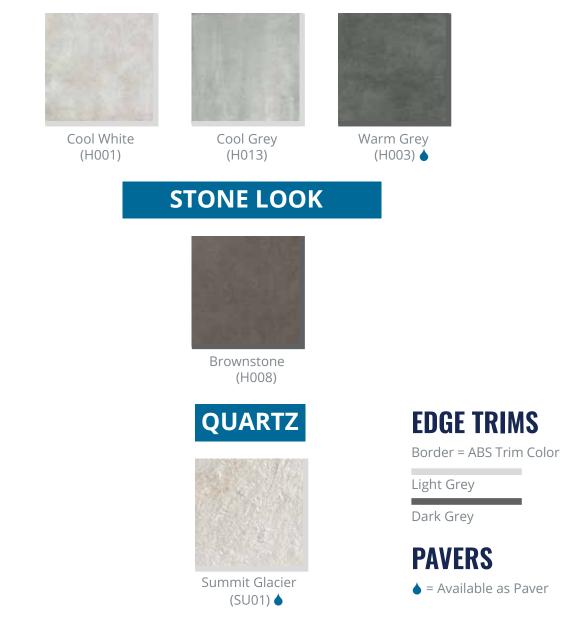

## **CONCRETE LOOK**

Please contact Global IFS for physical color samples. This printed palette is representational only – do not use as a control sample. This is a natural porcelain product subject to slight variations in color and shading. Porcelain may vary from one piece to another. Some tiles have a directional pattern. Exact duplication of samples is not possible; this digital sample represents the average color in the finish specified. No guarantee can be made of an exact porcelain match. ELEVATE<sup>™</sup> Porcelain Flooring System panels measure 600mm x 600mm.